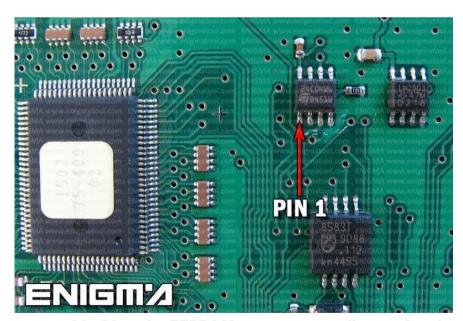

**PHOTO 1:** Connect cable C4 to the EEPROM memory according to the picture above.