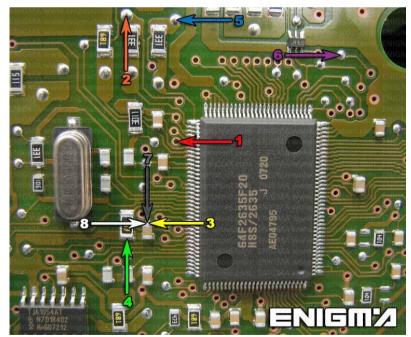

**PHOTO 1:** Solder C7 cables according to the colors like shown on the photo above.