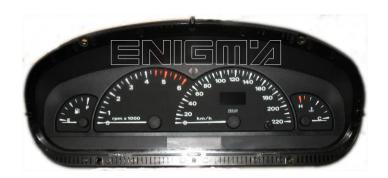

PHOTO 1: Solder C12 cables according to the colors like shown on the photos above.