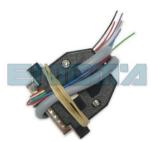

### **FOLLOW THIS INSTRUCTION STEP BY STEP:**

- 1. Remove the dashboard and open it carefully.
- 2. Remove the back side of the dash to get to the main board.
- 3. Solder C12 cables as shown on PHOTO 1.

Remember to make BRIDGE between two points shown on PHOTO1.

- 4. See power lead connection on PHOTO2.
- 5. Make sure that the connection you made is secure.
- 6. Use EDITOR to save memory backup data.
- 7. Press the READ KM button and check if the value shown on the screen is correct.
- 8. Now you can use the CHANGE KM function.

PHOTO 1: Solder C12 cables according to the colors like shown on the photos above.