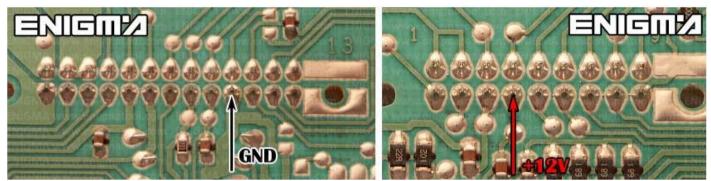

#### ENIGMA USER MANUAL

# FIAT BRAVA HC08 V1

### **DASHBOARD PHOTO:**







### **FOLLOW THIS INSTRUCTION STEP BY STEP:**

- 1. Remove the dashboard and open it carefully.
- 2. Remove the back side of the dash to get to the main board.
- 3. Solder C12 cables as shown on PHOTO 1.

Remember to make BRIDGE between two points shown on PHOTO1.

- 4. See power lead connection on PHOTO2.
- 5. Make sure that the connection you made is secure.
- 6. Use EDITOR to save memory backup data.
- 7. Press the READ KM button and check if the value shown on the screen is correct.
- 8. Now you can use the CHANGE KM function.



PHOTO 1: Solder C12 cables according to the colors like shown on the photos above.



#### ENIGMA USER MANUAL

# FIAT BRAVA HC08 V1



PHOTO 2: Power lead connection.

## **LEGAL DISCLAIMER:**

DIAGCAR ELECTRONICS S.L. does not take any legal responsibility of illegal use of any information stored in this document. Copying, distributing or taking any action in reliance with the content of this information is strictly prohibited.