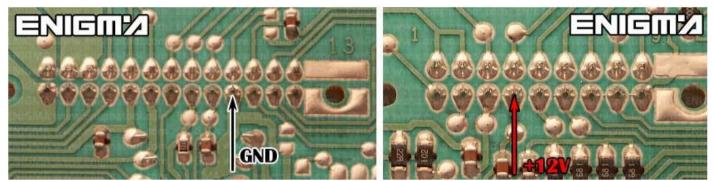

### ENIGMA USER MANUAL

# FIAT BRAVA HC08 V2

### **DASHBOARD PHOTO:**







### **FOLLOW THIS INSTRUCTION STEP BY STEP:**

- 1. Remove the dashboard and open it carefully.
- 2. Remove the back side of the dash to get to the main board.
- 3. Solder C12 cables as shown on PHOTO 1.
  - Remember to make BRIDGE between two points shown on PHOTO1.
- 4. See power lead connection on PHOTO2.
- 5. Make sure that the connection you made is secure.
- 6. Use EDITOR to save memory backup data.
- 7. Press the READ KM button and check if the value shown on the screen is correct.
- 8. Now you can use the CHANGE KM function.



PHOTO 1: Solder C12 cables according to the colors like shown on the photos above.



### ENIGMA USER MANUAL

# FIAT BRAVA HC08 V2



PHOTO 2: Power lead connection.

# **LEGAL DISCLAIMER:**

DIAGCAR ELECTRONICS S.L. does not take any legal responsibility of illegal use of any information stored in this document. Copying, distributing or taking any action in reliance with the content of this information is strictly prohibited.