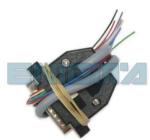

PHOTO 1: Solder C12 cables according to the colors like shown on the photos above.