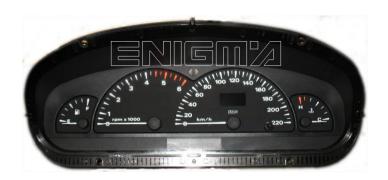

### ENIGMA USER MANUAL

# FIAT BRAVA HC08 V2

### **DASHBOARD PHOTO:**







### **FOLLOW THIS INSTRUCTION STEP BY STEP:**

- 1. Remove the dashboard and open it carefully.
- 2. Remove the back side of the dash to get to the main board.
- 3. Solder C12 cables as shown on PHOTO 1.
  - Remember to make BRIDGE between two points shown on PHOTO1.
- 4. See power lead connection on PHOTO2.
- 5. Make sure that the connection you made is secure.
- 6. Use EDITOR to save memory backup data.
- 7. Press the READ KM button and check if the value shown on the screen is correct.
- 8. Now you can use the CHANGE KM function.



PHOTO 1: Solder C12 cables according to the colors like shown on the photos above.



### ENIGMA USER MANUAL

# FIAT BRAVA HC08 V2



PHOTO 2: Power lead connection.

# **LEGAL DISCLAIMER:**

DIAGCAR ELECTRONICS S.L. does not take any legal responsibilit