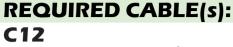

### ENIGMA USER MANUAL

# FIAT BRAVA HC08 V2

### **DASHBOARD PHOTO:**







### **FOLLOW THIS INSTRUCTION STEP BY STEP:**

- 1. Remove the dashboard and open it carefully.
- 2. Remove the back side of the dash to get to the main board.
- 3. Solder C12 cables as shown on PHOTO 1.
  - Remember to make BRIDGE between two points shown on PHOTO1.
- 4. See power lead connection on PHOTO2.
- 5. Make sure that the connection you made is secure.
- 6. Use EDITOR to save memory backup data.
- 7. Press the READ KM button and check if the value shown on the screen is correct.
- 8. Now you can use the CHANGE KM function.



PHOTO 1: Solder C12 cables according to the colors like shown on the photos above.



### ENIGMA USER MANUAL

# FIAT BRAVA HC08 V2



PHOTO 2: Power lead connection.

# **LEGAL DISCLAIMER:**

DIAGCAR ELECTRONICS S.L. does not take any legal responsibil