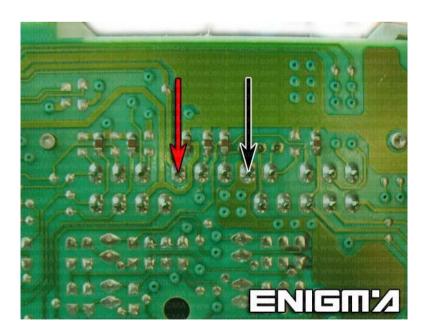

PHOTO 1: Solder C11 cables according to the colors like shown on the photo above.