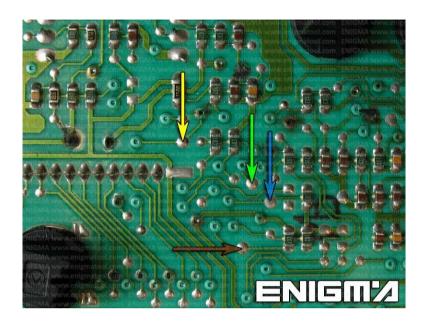

## FIAT BRAVA HC11

**PHOTO 2:** Solder C11 cables according to the colors like shown on the photo above.