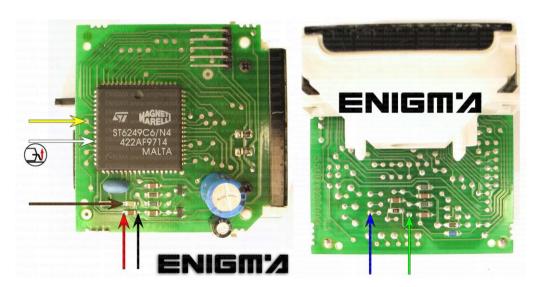

### **FOLLOW THIS INSTRUCTION STEP BY STEP:**

- 1. Remove the dashboard and open it carefully.
- 2. Remove the back side of the dash to get to the main board.
- 3. Separate the small board from the dash.
- 4. Solder C8 cables as shown on PHOTO 1.

#### Remember to lift up PIN shown on PHOTO1.

- 5. Make sure that the connection you made is secure.
- 6. Use ST62 EDITOR to save memory backup data.
- 7. Press the READ KM button and check if the value shown on the screen is correct.
- 8. Now you can use the CHANGE KM function.

PHOTO 1: Solder C8 cables according to the colors like shown on the photos above.