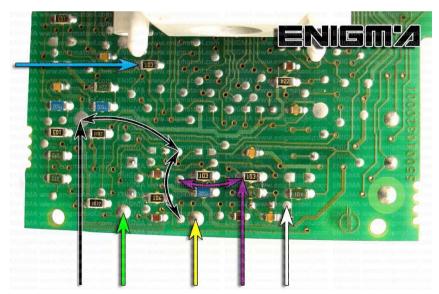

#### ENIGMA USER MANUAL

## **FIAT BRAVO @28**

### **DASHBOARD PHOTO:**

## REQUIRED CABLE(s): C11





### **FOLLOW THIS INSTRUCTION STEP BY STEP:**

- 1. Remove the dashboard and open it carefully.
- 2. Remove the back side of the dash to get to the main board.
- 3. Solder C11 cables as shown on PHOTO 1.
- 4. Make sure that the connection you made is secure.
- 5. Use EDITOR to save memory backup data.
- 6. Press the READ KM button and check if the value shown on the screen is correct.
- 7. Now you can use the CHANGE KM function.



PHOTO 1: Solder cables according to the colors like shown on the photos above.



# FIAT BRAVO @28

### **LEGAL DISCLAIMER:**

DIAGCAR ELECTRONICS S.L. does not take any legal responsibility of illegal use of any information stored in this document. Copying, distributing or taking any action in reliance with the content of this information is strictly prohibited.