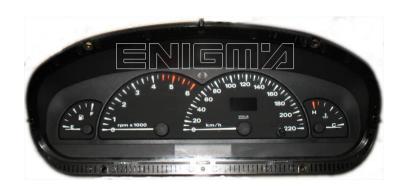

#### ENIGMA USER MANUAL

## **FIAT BRAVO @28**

### **DASHBOARD PHOTO:**

## REQUIRED CABLE(s): C11





### **FOLLOW THIS INSTRUCTION STEP BY STEP:**

- 1. Remove the dashboard and open it carefully.
- 2. Remove the back side of the dash to get to the main board.
- 3. Solder C11 cables as shown on PHOTO 1.
- 4. Make sure that the connection you made is secure.
- 5. Use EDITOR to save memory backup data.
- 6. Press the READ KM button and check if the value shown on the screen is correct.
- 7. Now you can use the CHANGE KM function.



PHOTO 1: Solder cables according to the colors like shown on the photos above.



# FIAT BRAVO @28

### **LEGAL DISCLAIMER:**

DIAGCAR ELECTRONICS S.L. does not take any legal responsibility of illegal use of any information stored in this document. Copying, distributing or taking any action in reliance with the content of this information is strictly prohib