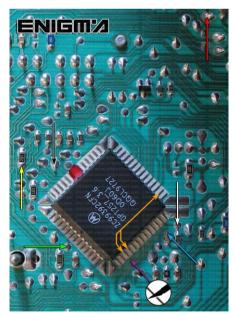

## FOLLOW THIS INSTRUCTION STEP BY STEP:

- 1. Remove the dashboard and open it carefully.
- 2. Remove the back side of the dash to get to the main board.
- 3. Solder C11 cables as shown on PHOTO 1. Remember to make BRIDGE between three points like shown on PHOTO1.
- 4. Make sure that the connection you made is secure.
- 5. Use EDITOR to save memory backup data.
- 6. Press the READ KM button and check if the value shown on the screen is correct.
- 7. Now you can use the CHANGE KM function.

**PHOTO 1:** Solder cables according to the colors like shown on the photos above.