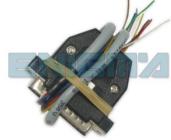

## FOLLOW THIS INSTRUCTION STEP BY STEP:

- 1. Remove the dashboard and open it carefully.
- 2. Remove the back side of the dash to get to the main board.
- 3. Solder C11 cables as shown on PHOTO 1. Remember to make BRIDGE between three points like shown on PHOTO1.
- 4. Make sure that the connection you made is secure.
- 5. Use EDITOR to save memory backup data.
- 6. Press the READ KM button and check if the value shown on the screen is correct.
- 7. Now you can use the CHANGE KM function.

**PHOTO 1:** Solder cables according to the colors like shown on the photos above.