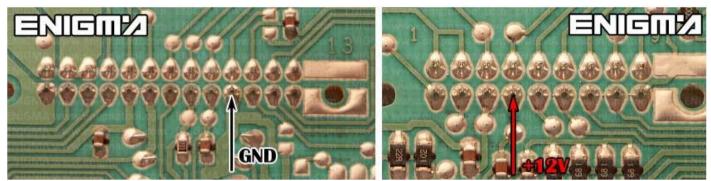

#### ENIGMA USER MANUAL

# FIAT BRAVO HC08 V1

## **DASHBOARD PHOTO:**

# REQUIRED CABLE(s): C12





### **FOLLOW THIS INSTRUCTION STEP BY STEP:**

- 1. Remove the dashboard and open it carefully.
- 2. Remove the back side of the dash to get to the main board.
- 3. Solder C12 cables as shown on PHOTO 1.

Remember to make BRIDGE between two points shown on PHOTO1.

- 4. See power lead connection on PHOTO2.
- 5. Make sure that the connection you made is secure.
- 6. Use EDITOR to save memory backup data.
- 7. Press the READ KM button and check if the value shown on the screen is correct.
- 8. Now you can use the CHANGE KM function.



PHOTO 1: Solder C12 cables according to the colors like shown on the photos above.



#### ENIGMA USER MANUAL

## FIAT BRAVO HC08 V1



PHOTO 2: Power lead connection.

## **LEGAL DISCLAIMER:**

DIAGCAR ELECTRONICS S.L. does not take any legal responsibility of illegal use of any information stored in this document. Copying, distributing or taking any action in reliance with the content of this information is strictly prohibited.