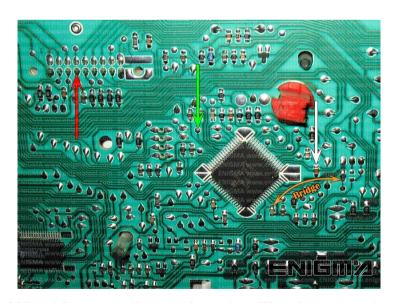

Remember to make BRIDGE between two points shown on PHOTO1.

- 4. See power lead connection on PHOTO2.
- 5. Make sure that the connection you made is secure.
- 6. Use EDITOR to save memory backup data.
- 7. Press the READ KM button and check if the value shown on the screen is correct.
- 8. Now you can use the CHANGE KM function.

PHOTO 1: Solder C12 cables according to the colors like shown on the photos above.