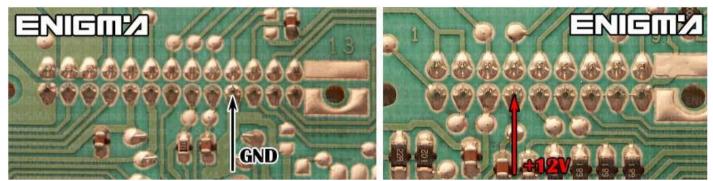

PHOTO 1: Solder C12 cables according to the colors like shown on the photos above.