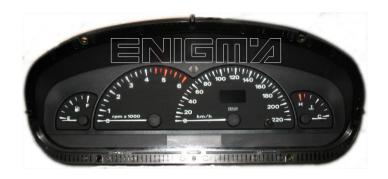

#### ENIGMA USER MANUAL

# FIAT BRAVO HC08 V2

### **DASHBOARD PHOTO:**







### **FOLLOW THIS INSTRUCTION STEP BY STEP:**

- 1. Remove the dashboard and open it carefully.
- 2. Remove the back side of the dash to get to the main board.
- 3. Solder C12 cables as shown on PHOTO 1.

Remember to make BRIDGE between two points shown on PHOTO1.

- 4. See power lead connection on PHOTO2.
- 5. Make sure that the connection you made is secure.
- 6. Use EDITOR to save memory backup data.
- 7. Press the READ KM button and check if the value shown on the screen is correct.
- 8. Now you can use the CHANGE KM function.



PHOTO 1: Solder C12 cables according to the colors like shown on the photos above.



#### ENIGMA USER MANUAL

## FIAT BRAVO HC08 V2



PHOTO 2: Power lead connection.

## **LEGAL DISCLAIMER:**

**DIAGCAR ELECTRONICS S.L. does not take** responsibility of