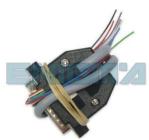

#### ENIGMA USER MANUAL

# FIAT BRAVO HC08 V2

### **DASHBOARD PHOTO:**







### **FOLLOW THIS INSTRUCTION STEP BY STEP:**

- 1. Remove the dashboard and open it carefully.
- 2. Remove the back side of the dash to get to the main board.
- 3. Solder C12 cables as shown on PHOTO 1.

Remember to make BRIDGE between two points shown on PHOTO1.

- 4. See power lead connection on PHOTO2.
- 5. Make sure that the connection you made is secure.
- 6. Use EDITOR to save memory backup data.
- 7. Press the READ KM button and check if the value shown on the screen is correct.
- 8. Now you can use the CHANGE KM function.



PHOTO 1: Solder C12 cables according to the colors like shown on the photos above.



#### ENIGMA USER MANUAL

## FIAT BRAVO HC08 V2



PHOTO 2: Power lead connection.

## **LEGAL DISCLAIMER:**

**DIAGCAR ELECTRONICS S.L. does not take** responsibility of il