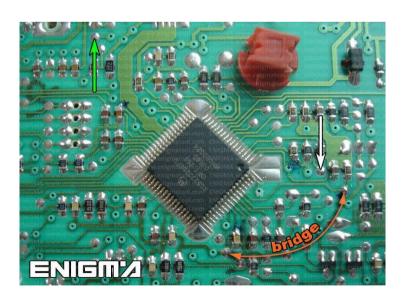

Remember to make BRIDGE between two points shown on PHOTO1.

- 4. See power lead connection on PHOTO2.
- 5. Make sure that the connection you made is secure.
- 6. Use EDITOR to save memory backup data.
- 7. Press the READ KM button and check if the value shown on the screen is correct.
- 8. Now you can use the CHANGE KM function.

PHOTO 1: Solder C12 cables according to the colors like shown on the photos above.