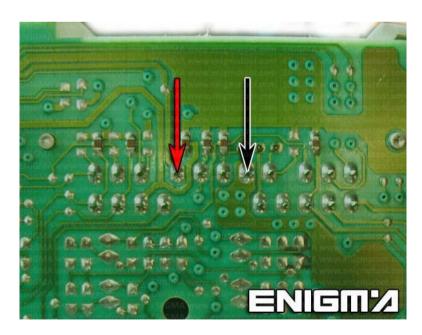

PHOTO 1: Solder C11 cables according to the colors like shown on the photo above.