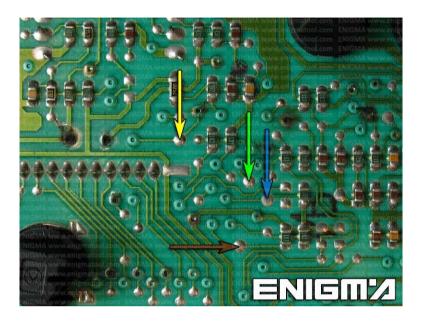

## FIAT BRAVO HC11

**PHOTO 2:** Solder C11 cables according to the colors like shown on the photo above.