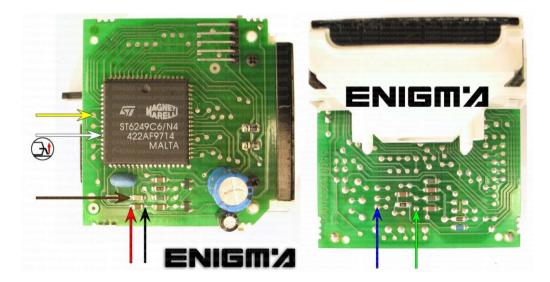

**PHOTO 1:** Solder C8 cables according to the colors like shown on the photos above.