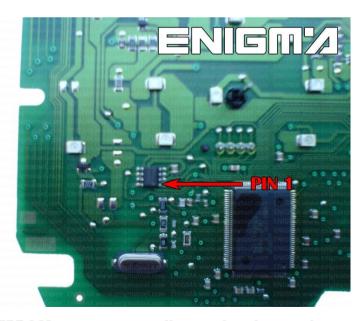

#### **FOLLOW THIS INSTRUCTION STEP BY STEP:**

- 1. Remove the dashboard and open it carefully.
- 2. Locate the 95040 EEPROM memory.
- 3. Look at PHOTO1 to find correct position of PIN1.
- 4. Connect the EEPROM memory using C4 cable.
- 5. Make sure that you connected the C4 clip correctly.
- 6. Press the READ EEP button and save EEPROM memory backup data.
- 7. Press the READ KM button and check if the value shown on the screen is correct.
- 8. Now you can use the CHANGE KM function.

**PHOTO 1:** Connect cable C4 to the EEPROM memory according to the picture above.