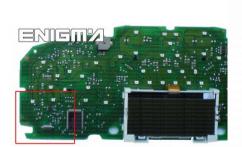

#### **DASHBOARD PHOTO:**

#### **FOLLOW THIS INSTRUCTION STEP BY STEP:**

- 1. Remove the dashboard and open it carefully.
- 2. Locate the 95040 EEPROM memory.
- 3. Look at PHOTO1 to find correct position of PIN1.
- 4. Connect the EEPROM memory using C4 cable.
- 5. Make sure that you connected the C4 clip correctly.
- 6. Press the READ EEP button and save EEPROM memory backup data.
- 7. Press the READ KM button and check if the value shown on the screen is correct.
- 8. Now you can use the CHANGE KM function.