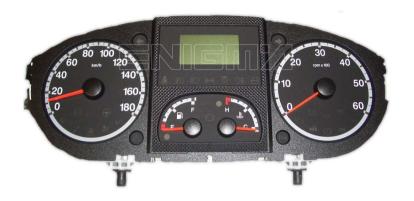

#### ENIGMA USER MANUAL

## **FIAT DUCATO 95040**

#### **DASHBOARD PHOTO:**

# REQUIRED CABLE(s): C4





#### **FOLLOW THIS INSTRUCTION STEP BY STEP:**

- 1. Remove the dashboard and open it carefully.
- 2. Locate the 95040 EEPROM memory.
- 3. Look at PHOTO1 to find correct position of PIN1.
- 4. Connect the EEPROM memory using C4 cable.
- 5. Make sure that you connected the C4 clip correctly.
- 6. Press the READ EEP button and save EEPROM memory backup data.
- 7. Press the READ KM button and check if the value shown on the screen is correct.
- 8. Now you can use the CHANGE KM function.



**PHOTO 1:** Connect cable C4 to the EEPROM memory according to the picture above.



#### ENIGMA USER MANUAL

## **FIAT DUCATO 95040**

### **LEGAL DISCLAIMER:**

DIAGCAR ELECTRONICS S.L. does not take any legal responsibility of illegal use of any information stored in this document. Copying, distribu