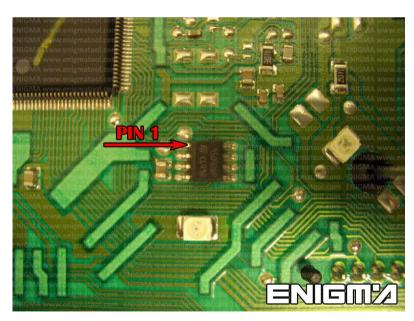

#### **FOLLOW THIS INSTRUCTION STEP BY STEP:**

- 1. Remove the dashboard and open it carefully.
- 2. Locate the 95040 EEPROM memory.
- 3. Look at PHOTO1 to find correct position of PIN1.
- 4. Connect the EEPROM memory using C4 cable.
- 5. Make sure that you connected the C4 clip correctly.
- 6. Press the READ EEP button and save EEPROM memory backup data.
- 7. Press the READ KM button and check if the value shown on the screen is correct.
- 8. Now you can use the CHANGE KM function.

**PHOTO 1:** Connect cable C4 to the EEPROM memory according to the picture above.