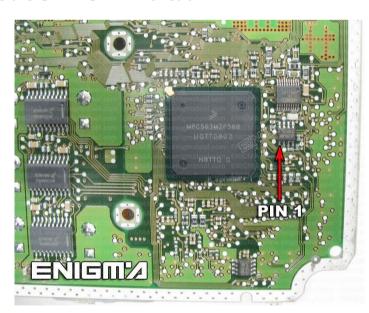

#### **FOLLOW THIS INSTRUCTION STEP BY STEP:**

- 1. Normally works by OBD but if not you have to take it out and open.
- 2. Locate the 95160 OR 95640 EEPROM memory.
- 3. Look at photo below to find correct position of PIN1.
- 4. Connect the EEPROM memory using C4 cable.
- 5. Make sure that you connected the C4 clip correctly.
- 6. Press the READ EEP button and save EEPROM memory backup data.
- 7. Press the READ KM button and check if the value shown on the screen is correct. If not try to increase voltage using slider.
- 8. Now you can use the CHANGE KM function.

PHOTO 1: Connect cable C4 to the EEPROM memory according to the picture above.