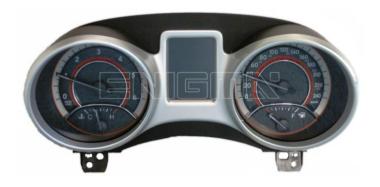

#### ENIGMA USER MANUAL

### FIAT FREEMONT

#### **DASHBOARD PHOTO:**

# REQUIRED CABLE(s): C4





#### **FOLLOW THIS INSTRUCTION STEP BY STEP:**

- 1. Remove the dashboard and open it carefully.
- 2. Locate the EEPROM memory.
- 3. Look at PHOTO1 to find correct position of PIN1.
- 4. Connect the EEPROM memory using C4 cable.
- 5. Make sure that you connected the C4 clip correctly.
- 6. Press the READ EEP button and save EEPROM memory backup data.
- 7. Press the READ KM button and check if the value shown on the screen is correct.
- 8. Now you can use the CHANGE KM function.



**PHOTO 1:** Connect cable C4 to the EEPROM memory according to the picture above.



#### ENIGMA USER MANUAL

## **FIAT FREEMONT**

## **LEGAL DISCLAIMER:**

DIAGCAR ELECTRONICS S.L. does not take any legal responsibility of illegal use of any information stored in this document. Copying, distributing or tak