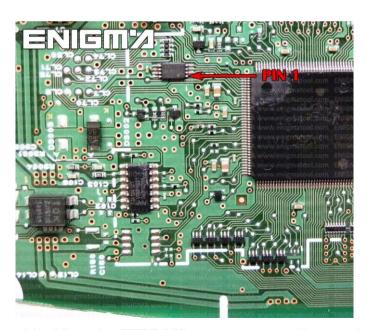

**PHOTO 1:** Connect cable C4 to the EEPROM memory according to the picture above.