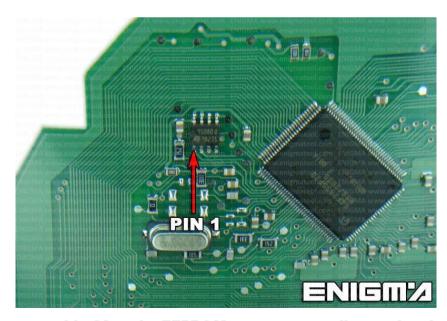

**PHOTO 1:** Connect cable C4 to the EEPROM memory according to the picture above.