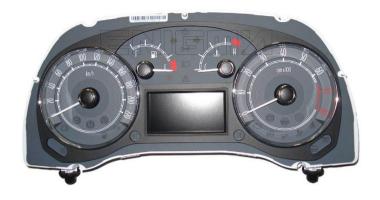

#### ENIGMA USER MANUAL

## FIAT LINEA 95080

### **DASHBOARD PHOTO:**

# REQUIRED CABLE(s): C4





#### **FOLLOW THIS INSTRUCTION STEP BY STEP:**

- 1. Remove the dashboard and open it carefully.
- 2. Locate the 95080 EEPROM memory.
- 3. Look at PHOTO1 to find correct position of PIN1.
- 4. Connect the EEPROM memory using C4 cable.
- 5. Make sure that you connected the C4 clip correctly.
- 6. Press the READ EEP button and save EEPROM memory backup data.
- 7. Press the READ KM button and check if the value shown on the screen is correct.
- 8. Now you can use the CHANGE KM function.



**PHOTO 1:** Connect cable C4 to the EEPROM memory according to the picture above.



#### ENIGMA USER MANUAL

## FIAT LINEA 95080

## **LEGAL DISCLAIMER:**

DIAGCAR ELECTRONICS S.L. does not take any legal responsibility of illegal use of any information stored in this document. Copying, distributing o