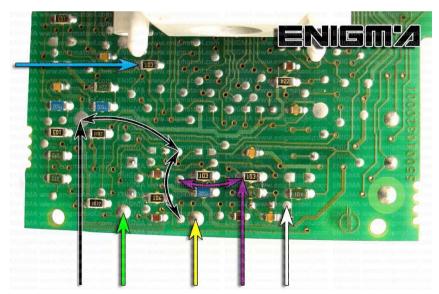

#### ENIGMA USER MANUAL

## FIAT MAREA @28

#### **DASHBOARD PHOTO:**

# REQUIRED CABLE(s): C11





#### **FOLLOW THIS INSTRUCTION STEP BY STEP:**

- 1. Remove the dashboard and open it carefully.
- 2. Remove the back side of the dash to get to the main board.
- 3. Solder C11 cables as shown on PHOTO 1.
- 4. Make sure that the connection you made is secure.
- 5. Use EDITOR to save memory backup data.
- 6. Press the READ KM button and check if the value shown on the screen is correct.
- 7. Now you can use the CHANGE KM function.



PHOTO 1: Solder cables according to the colors like shown on the photos above.



### ENIGMA USER MANUAL

## FIAT MAREA @28

## **LEGAL DISCLAIMER:**

DIAGCAR ELECTRONICS S.L. does not take any legal responsibility of illegal use of any information stored in this document. Copying, distributing or taking any action in reliance with the content of this information is strictly prohibited.