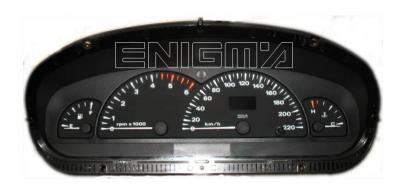

#### ENIGMA USER MANUAL

## FIAT MAREA @28

#### **DASHBOARD PHOTO:**

# REQUIRED CABLE(s): C11





#### **FOLLOW THIS INSTRUCTION STEP BY STEP:**

- 1. Remove the dashboard and open it carefully.
- 2. Remove the back side of the dash to get to the main board.
- 3. Solder C11 cables as shown on PHOTO 1.
- 4. Make sure that the connection you made is secure.
- 5. Use EDITOR to save memory backup data.
- 6. Press the READ KM button and check if the value shown on the screen is correct.
- 7. Now you can use the CHANGE KM function.



PHOTO 1: Solder cables according to the colors like shown on the photos above.



### ENIGMA USER MANUAL

## FIAT MAREA @28

## **LEGAL DISCLAIMER:**

DIAGCAR ELECTRONICS S.L. does not take any legal responsibility of illegal use of any information stored in this document. Copying, distributing or taking any action in reliance with the content of this infor