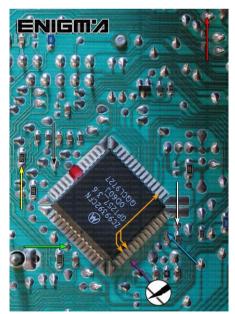

**PHOTO 1:** Solder cables according to the colors like shown on the photos above.