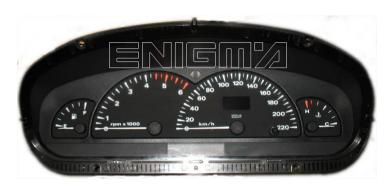

## ENIGMA USER MANUAL FIAT MAREA @52

## **DASHBOARD PHOTO:**







## FOLLOW THIS INSTRUCTION STEP BY STEP:

- 1. Remove the dashboard and open it carefully.
- 2. Remove the back side of the dash to get to the main board.
- 3. Solder C11 cables as shown on PHOTO 1. Remember to make BRIDGE between three points like shown on PHOTO1.
- 4. Make sure that the connection you made is secure.
- 5. Use EDITOR to save memory backup data.
- 6. Press the READ KM button and check if the value shown on the screen is correct.
- 7. Now you can use the CHANGE KM function.



**PHOTO 1:** Solder cables according to the colors like shown on the photos above.







## **LEGAL DISCLAIMER:**

**DIAGCAR ELECTRONICS S.L.** does not take any legal responsibility of illegal use of any information stored in this document. Copying, distributing or taking any action in relianc