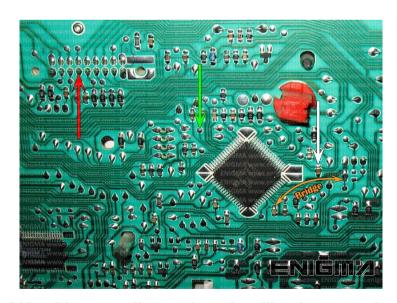

### **FOLLOW THIS INSTRUCTION STEP BY STEP:**

- 1. Remove the dashboard and open it carefully.
- 2. Remove the back side of the dash to get to the main board.
- 3. Solder C12 cables as shown on PHOTO 1.
  - Remember to make BRIDGE between two points shown on PHOTO1.
- 4. See power lead connection on PHOTO2.
- 5. Make sure that the connection you made is secure.
- 6. Use EDITOR to save memory backup data.
- 7. Press the READ KM button and check if the value shown on the screen is correct.
- 8. Now you can use the CHANGE KM function.

PHOTO 1: Solder C12 cables according to the colors like shown on the photos above.