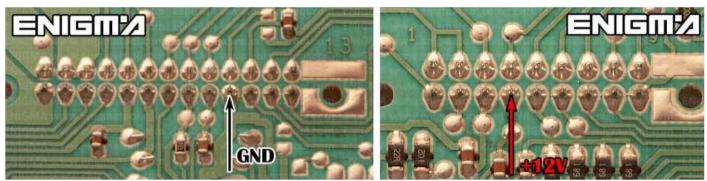

### **FOLLOW THIS INSTRUCTION STEP BY STEP:**

- 1. Remove the dashboard and open it carefully.
- 2. Remove the back side of the dash to get to the main board.
- 3. Solder C12 cables as shown on PHOTO 1.
  - Remember to make BRIDGE between two points shown on PHOTO1.
- 4. See power lead connection on PHOTO2.
- 5. Make sure that the connection you made is secure.
- 6. Use EDITOR to save memory backup data.
- 7. Press the READ KM button and check if the value shown on the screen is correct.
- 8. Now you can use the CHANGE KM function.

## FIAT MAREA HC08 V1

PHOTO 2: Power lead connection.