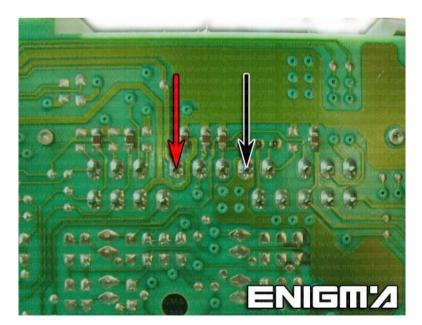

**PHOTO 1:** Solder C11 cables according to the colors like shown on the photo above.

ENIGMA USER MANUAL

**PHOTO 2:** Solder C11 cables according to the colors like shown on the photo above.