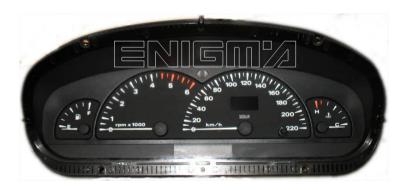

## ENIGMA USER MANUAL

## **DASHBOARD PHOTO:**







## FOLLOW THIS INSTRUCTION STEP BY STEP:

- 1. Remove the dashboard and open it carefully.
- 2. Remove the back side of the dash to get to the main board.
- 3. Solder C11 cables as shown on PHOTO 1.
- 4. Solder C11 cables as shown on PHOTO 2.
- 5. Make sure that the connection you made is secure.
- 6. Use EDITOR to save memory backup data.
- 7. Press the READ KM button and check if the value shown on the screen is correct.
- 8. Now you can use the CHANGE KM function.



**PHOTO 1:** Solder C11 cables according to the colors like shown on the photo above.



ENIGMA USER MANUAL



**PHOTO 2:** Solder C11 cables according to the colors like shown on the photo above.

## **LEGAL DISCLAIMER:**

**DIAGCAR ELECTRONICS S.L.** does not take any legal responsibility of illegal use of any infor