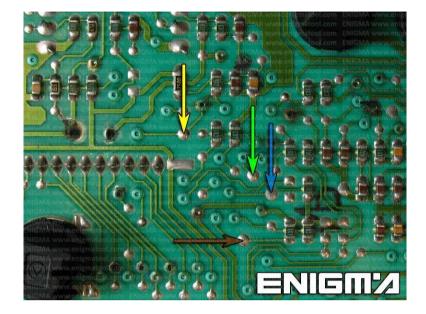

## FOLLOW THIS INSTRUCTION STEP BY STEP:

- 1. Remove the dashboard and open it carefully.
- 2. Remove the back side of the dash to get to the main board.
- 3. Solder C11 cables as shown on PHOTO 1.
- 4. Solder C11 cables as shown on PHOTO 2.
- 5. Make sure that the connection you made is secure.
- 6. Use EDITOR to save memory backup data.
- 7. Press the READ KM button and check if the value shown on the screen is correct.
- 8. Now you can use the CHANGE KM function.

**PHOTO 1:** Solder C11 cables according to the colors like shown on the photo above.

ENIGMA USER MANUAL

**PHOTO 2:** Solder C11 cables according to the colors like shown on the photo above.