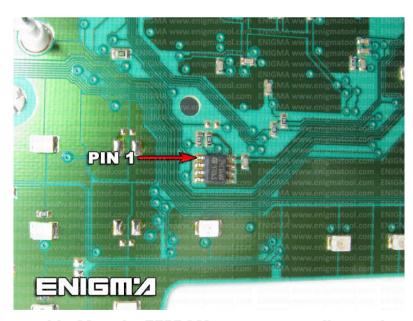

**PHOTO 1:** Connect cable C4 to the EEPROM memory according to the picture above.