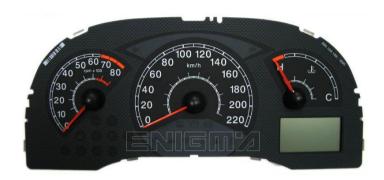

#### ENIGMA USER MANUAL

## FIAT PALIO 24C16

### **DASHBOARD PHOTO:**

# REQUIRED CABLE(s): C4





#### **FOLLOW THIS INSTRUCTION STEP BY STEP:**

- 1. Remove the dashboard and open it carefully.
- 2. Locate the 24C16 EEPROM memory.
- 3. Look at PHOTO1 to find correct position of PIN1.
- 4. Connect the EEPROM memory using C4 cable.
- 5. Make sure that you connected the C4 clip correctly.
- 6. Press the READ EEP button and save EEPROM memory backup data.
- 7. Press the READ KM button and check if the value shown on the screen is correct.
- 8. Now you can use the CHANGE KM function.



**PHOTO 1:** Connect cable C4 to the EEPROM memory according to the picture above.



#### ENIGMA USER MANUAL

## FIAT PALIO 24C16

## **LEGAL DISCLAIMER:**

DIAGCAR ELECTRONICS S.L. does not take any legal responsibility of illegal use of any information stored in this document. Copying, distributing o