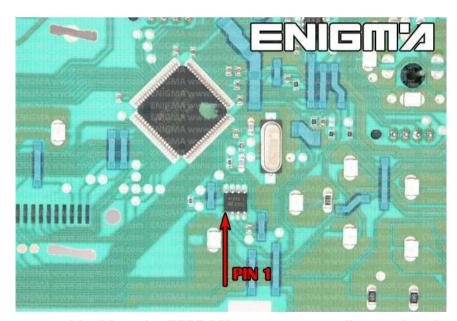

**PHOTO 1:** Connect cable C4 to the EEPROM memory according to the picture above.