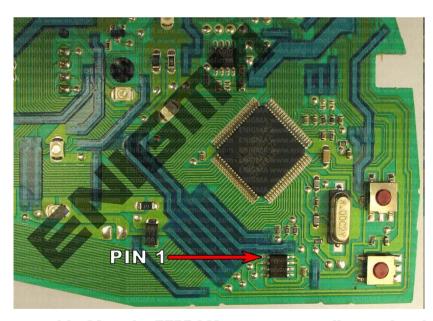

#### **FOLLOW THIS INSTRUCTION STEP BY STEP:**

- 1. Remove the dashboard and open it carefully.
- 2. Locate the 95040 EEPROM memory.
- 3. Look at PHOTO1 to find correct position of PIN1.
- 4. Connect the EEPROM memory using C4 cable.
- 5. Make sure that you connected the C4 clip correctly.
- 6. Press the READ EEP button and save EEPROM memory backup data.
- 7. Press the READ KM button and check if the value shown on the screen is correct.
- 8. Now you can use the CHANGE KM function.

**PHOTO 1:** Connect cable C4 to the EEPROM memory according to the picture above.