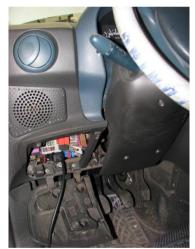

## FOLLOW THIS INSTRUCTION STEP BY STEP:

- 1. Locate the OBD2 connector.
- 2. Check the version and producer of the dash.
- 3. Select and run the correct program.

**PHOTO 1:** Connect cable C1 as shown on the picture above.