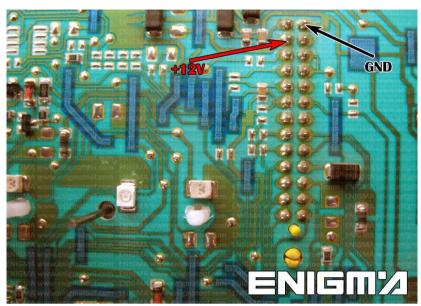

#### ENIGMA USER MANUAL

### **FIAT SCUDO**

#### **DASHBOARD PHOTO:**

# REQUIRED CABLE(s): C12





#### **FOLLOW THIS INSTRUCTION STEP BY STEP:**

- 1. Remove the dashboard and open it carefully.
- 2. Be very careful with indicators while disarming the dash.
- 3. Solder C12 cables like shown on PHOTO1.
- 4. See power lead connection on PHOTO2.
- Make sure that the connection you made is secure.
  Remember to make BRIDGE between points shown on PHOTO1.
- 6. Use EDITOR to save memory backup data.
- 7. Press the READ KM button and check if the value shown on the screen is correct.
- 8. Now you can use the CHANGE KM function.



**PHOTO 1:** Solder C12 cables according to the picture above.



#### ENIGMA USER MANUAL

## **FIAT SCUDO**



**PHOTO 2:** Power lead connection.

## **LEGAL DISCLAIMER:**

DIAGCAR ELECTRONICS S.L. does not take any legal responsibility of illegal use of any information stored in this document. Copying, distributing or taking any action in reliance with the content of this information is strictly prohibited.