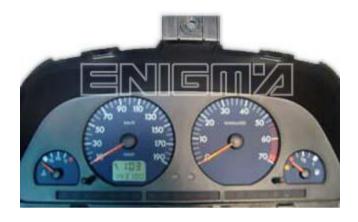

#### ENIGMA USER MANUAL

### **FIAT SCUDO**

#### **DASHBOARD PHOTO:**

# REQUIRED CABLE(s): C12





#### **FOLLOW THIS INSTRUCTION STEP BY STEP:**

- 1. Remove the dashboard and open it carefully.
- 2. Be very careful with indicators while disarming the dash.
- 3. Solder C12 cables like shown on PHOTO1.
- 4. See power lead connection on PHOTO2.
- Make sure that the connection you made is secure.
  Remember to make BRIDGE between points shown on PHOTO1.
- 6. Use EDITOR to save memory backup data.
- 7. Press the READ KM button and check if the value shown on the screen is correct.
- 8. Now you can use the CHANGE KM function.



**PHOTO 1:** Solder C12 cables according to the picture above.



#### ENIGMA USER MANUAL

## **FIAT SCUDO**



**PHOTO 2:** Power lead connection.

## **LEGAL DISCLAIMER:**

DIAGCAR ELECTRONICS S.L. does not take any legal responsibility of illegal use of any i