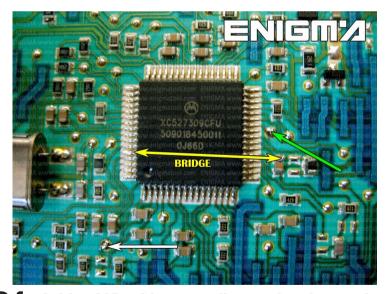

#### ENIGMA USER MANUAL

### **FIAT SCUDO**

#### **DASHBOARD PHOTO:**

# REQUIRED CABLE(s): C12





#### **FOLLOW THIS INSTRUCTION STEP BY STEP:**

- 1. Remove the dashboard and open it carefully.
- 2. Be very careful with indicators while disarming the dash.
- 3. Solder C12 cables like shown on PHOTO1.
- 4. See power lead connection on PHOTO2.
- Make sure that the connection you made is secure.
  Remember to make BRIDGE between points shown on PHOTO1.
- 6. Use EDITOR to save memory backup data.
- 7. Press the READ KM button and check if the value shown on the screen is correct.
- 8. Now you can use the CHANGE KM function.



**PHOTO 1:** Solder C12 cables according to the picture above.



#### ENIGMA USER MANUAL

## **FIAT SCUDO**



**PHOTO 2:** Power lead connection.

## **LEGAL DISCLAIMER:**

DIAGCAR ELECTRONICS S.L. does not take any legal responsibility of illegal use of any information stored in this document. Copying, distributing or taking any action in reliance with the content of this information is strictly prohibited.