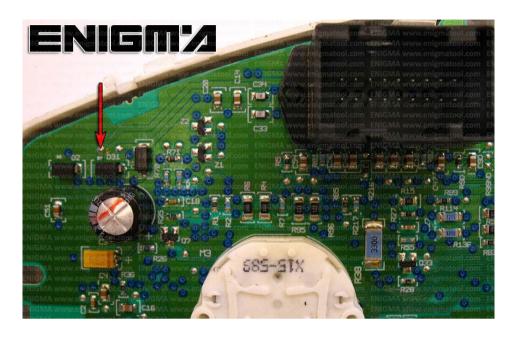

# FIAT STILO FROM 2005

PHOTO 2: Solder C12 cables according to the colors like shown on the photos above.