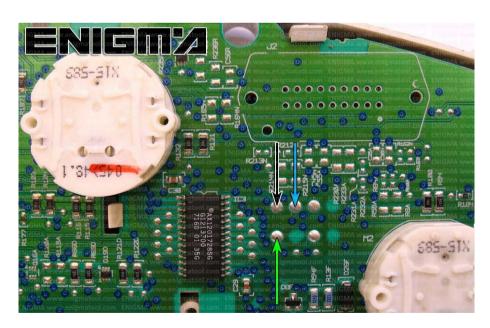

PHOTO 1: Solder C12 cables according to the colors like shown on the photos above.