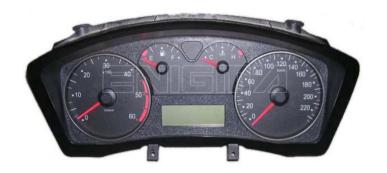

### ENIGMA USER MANUAL

# FIAT STILO FROM 2005

## **DASHBOARD PHOTO:**

# REQUIRED CABLE(s): C12





#### **FOLLOW THIS INSTRUCTION STEP BY STEP:**

- 1. Remove the dashboard and open it carefully.
- 2. Remove the back side of the dash to get to the main board.
- 3. Solder C12 cables as shown on PHOTO 1.
- 4. Solder C12 cable like shown on PHOTO2.
- 5. Make sure that the connection you made is secure.
- 6. Use EDITOR to save memory backup data.
- 7. Press the READ KM button and check if the value shown on the screen is correct.
- 8. Now you can use the CHANGE KM function.



PHOTO 1: Solder C12 cables according to the colors like shown on the photos above.



## ENIGMA USER MANUAL

# FIAT STILO FROM 2005



PHOTO 2: Solder C12 cables according to the colors like shown on the photos above.

## **LEGAL DISCLAIMER:**

DIAGCAR ELECTRONICS S.L. does not take any legal responsibility of ill