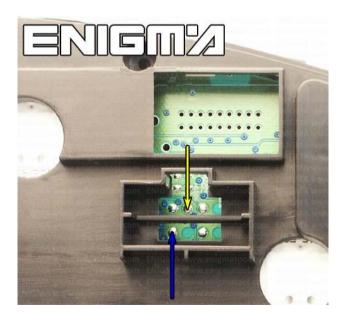

**PHOTO 1:** Solder C12 cables according to the colors like shown on the photos above.

ENIGMA USER MANUAL FIAT STILO TO 2005

**PHOTO 2:** Power lead connection.