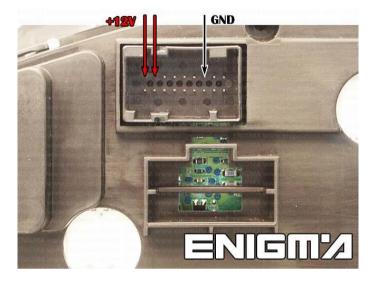

**PHOTO 1:** Solder C12 cables according to the colors like shown on the photos above.

ENIGMA USER MANUAL FIAT STILO TO 2005

**PHOTO 2:** Power lead connection.