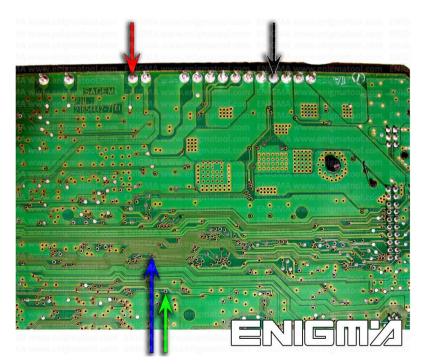

#### **FOLLOW THIS INSTRUCTION STEP BY STEP:**

- 1. Remove the BSI module and open it carefully.
- 2. Solder cable C12 to the points on board as shown on PHOTO1.
- 3. Make sure that the connection you made is secure.
- 4. Use the EDITOR to save memory backup data.
- 5. Press the READ KM button and check if the value shown on the screen is correct.
- 6. Now you can use the CHANGE KM function.

PHOTO 1: Solder C12 cables according to the colors like shown on the photo above.