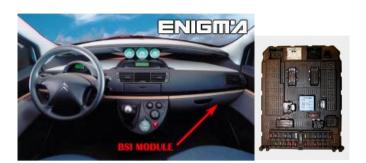

#### ENIGMA USER MANUAL

## FIAT ULYSSE BSI TO 2005

### **BSI AND LOCATION:**



# REQUIRED CABLE(s): C12



#### **FOLLOW THIS INSTRUCTION STEP BY STEP:**

- 1. Remove the BSI module and open it carefully.
- 2. Solder cable C12 to the points on board as shown on PHOTO1.
- 3. Make sure that the connection you made is secure.
- 4. Use the EDITOR to save memory backup data.
- 5. Press the READ KM button and check if the value shown on the screen is correct.
- 6. Now you can use the CHANGE KM function.



PHOTO 1: Solder C12 cables according to the colors like shown on the photo above.



#### ENIGMA USER MANUAL

## FIAT ULYSSE BSI TO 2005

## **LEGAL DISCLAIMER:**

DIAGCAR ELECTRONICS S.L. does not take any legal responsibility of illegal use of any information stored in this document. Copying, distributing or taking any action in reliance with the content of this info