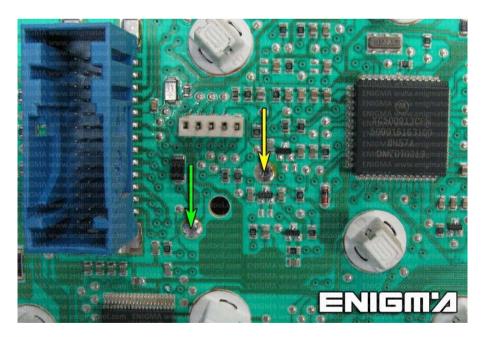

#### ENIGMA USER MANUAL

## **FIAT ULYSSE TO 2002**

### **DASHBOARD PHOTO:**

# REQUIRED CABLE(s): C11





### **FOLLOW THIS INSTRUCTION STEP BY STEP:**

- 1. Remove the dashboard and open it carefully.
- 2. Remove the back side of the dash to get to the main board.
- 3. Solder C11 cables as shown on PHOTO 1.
- 4. Solder C11 cables as shown on PHOTO 2.
- 5. Make sure that the connection you made is secure.
- 6. Use EDITOR to save memory backup data.
- 7. Press the READ KM button and check if the value shown on the screen is correct.
- 8. Now you can use the CHANGE KM function.



PHOTO 1: Solder C11 cables like shown on the photo above.



ENIGMA USER MANUAL

## **FIAT ULYSSE TO 2002**



PHOTO 2: Solder C11 cables like shown on the photo above.

### **LEGAL DISCLAIMER:**

DIAGCAR ELECTRONICS S.L. does not take any legal responsibility of illegal use of any information stored in this document. Copying, distributing or taking any action in reliance with the content of this information is strictly prohibited.