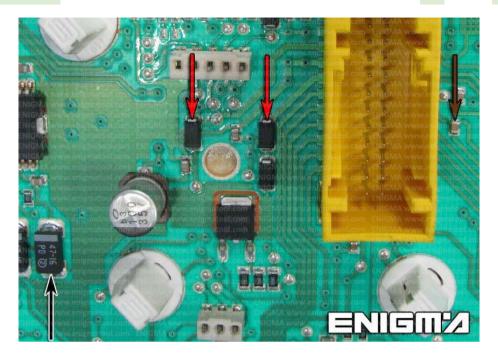

## **FIAT ULYSSE TO 2002**

PHOTO 2: Solder C11 cables like shown on the photo above.