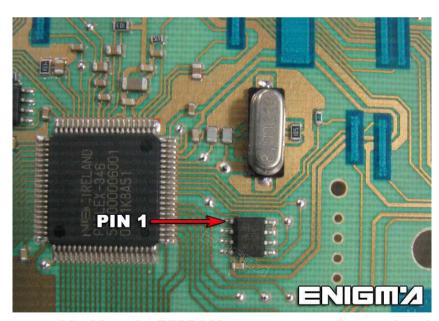

**PHOTO 1:** Connect cable C4 to the EEPROM memory according to the picture above.