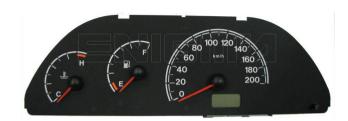

#### ENIGMA USER MANUAL

### **FIAT UNO BASIC 95040**

#### **DASHBOARD PHOTO:**

# REQUIRED CABLE(s): C4





#### **FOLLOW THIS INSTRUCTION STEP BY STEP:**

- 1. Remove the dashboard and open it carefully.
- 2. Locate the 95040 EEPROM memory.
- 3. Look at PHOTO1 to find correct position of PIN1.
- 4. Connect the EEPROM memory using C4 cable.
- 5. Make sure that you connected the C4 clip correctly.
- 6. Press the READ EEP button and save EEPROM memory backup data.
- 7. Press the READ KM button and check if the value shown on the screen is correct.
- 8. Now you can use the CHANGE KM function.



**PHOTO 1:** Connect cable C4 to the EEPROM memory according to the picture above.



#### ENIGMA USER MANUAL

## **FIAT UNO BASIC 95040**

## **LEGAL DISCLAIMER:**

DIAGCAR ELECTRONICS S.L. does not take any legal responsibility of illegal use of any information stored in this document. Copying, distri