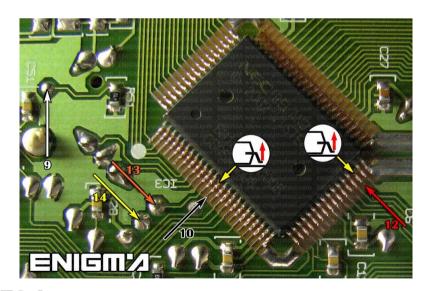

### **FOLLOW THIS INSTRUCTION STEP BY STEP:**

- 1. Remove the dashboard and open it carefully.
- 2. Remove the back side of the dash to get to the main board.
- 3. Solder C13 cable as shown on PHOTO 1.
  - Remember to lift TWO PINS like shown on PHOTO1.
- 4. Solder C13 cable as shown on PHOTO 2.
- 5. Solder C13 cables as shown on PHOTO 3.
- 6. Make sure that the connection you made is secure.
- 7. Press the READ KM button and check if the value shown on the screen is correct.
- 8. Now you can use the CHANGE KM function.

PHOTO 1: Solder C13 cables like shown on the photo above.