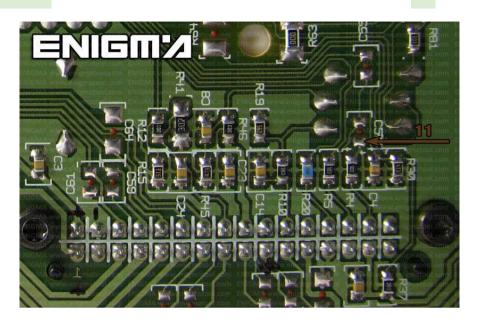

### **FOLLOW THIS INSTRUCTION STEP BY STEP:**

- 1. Remove the dashboard and open it carefully.
- 2. Remove the back side of the dash to get to the main board.
- 3. Solder C13 cable as shown on PHOTO 1.
  - Remember to lift TWO PINS like shown on PHOTO1.
- 4. Solder C13 cable as shown on PHOTO 2.
- 5. Solder C13 cables as shown on PHOTO 3.
- 6. Make sure that the connection you made is secure.
- 7. Press the READ KM button and check if the value shown on the screen is correct.
- 8. Now you can use the CHANGE KM function.

# **FORD BANTAM NEC**

**PHOTO 3:** Solder C13 cable like shown on photo above.

PHOTO 3: Solder C13 cables like shown on photo above.