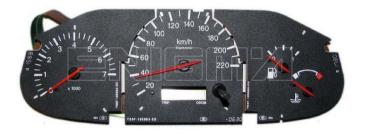

#### ENIGMA USER MANUAL

### **FORD BANTAM NEC**

### **DASHBOARD PHOTO:**







### **FOLLOW THIS INSTRUCTION STEP BY STEP:**

- 1. Remove the dashboard and open it carefully.
- 2. Remove the back side of the dash to get to the main board.
- 3. Solder C13 cable as shown on PHOTO 1.
  - Remember to lift TWO PINS like shown on PHOTO1.
- 4. Solder C13 cable as shown on PHOTO 2.
- 5. Solder C13 cables as shown on PHOTO 3.
- 6. Make sure that the connection you made is secure.
- 7. Press the READ KM button and check if the value shown on the screen is correct.
- 8. Now you can use the CHANGE KM function.



PHOTO 1: Solder C13 cables like shown on the photo above.



### ENIGMA USER MANUAL

# **FORD BANTAM NEC**



**PHOTO 3:** Solder C13 cable like shown on photo above.



PHOTO 3: Solder C13 cables like shown on photo above.

## **LEGAL DISCLAIMER:**

DIAGCAR ELECTRO