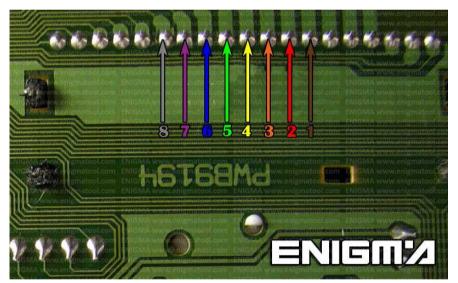

#### ENIGMA USER MANUAL

### **FORD BANTAM NEC**

### **DASHBOARD PHOTO:**







### **FOLLOW THIS INSTRUCTION STEP BY STEP:**

- 1. Remove the dashboard and open it carefully.
- 2. Remove the back side of the dash to get to the main board.
- 3. Solder C13 cable as shown on PHOTO 1.
  - Remember to lift TWO PINS like shown on PHOTO1.
- 4. Solder C13 cable as shown on PHOTO 2.
- 5. Solder C13 cables as shown on PHOTO 3.
- 6. Make sure that the connection you made is secure.
- 7. Press the READ KM button and check if the value shown on the screen is correct.
- 8. Now you can use the CHANGE KM function.



PHOTO 1: Solder C13 cables like shown on the photo above.



### ENIGMA USER MANUAL

# **FORD BANTAM NEC**



**PHOTO 3:** Solder C13 cable like shown on photo above.



PHOTO 3: Solder C13 cables like shown on photo above.

## **LEGAL DISCLAIMER:**

DIAGCAR ELECTRONICS S.L. does not take any legal responsibility of illegal use of any information stored in this document. Copying, distributing or taking any action in reliance with the content of this information is strictly prohibited.