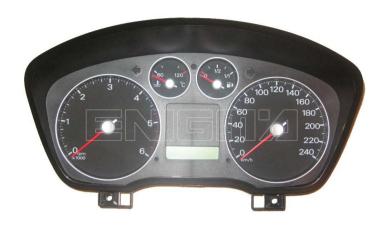

#### ENIGMA USER MANUAL

## **FORD C-MAX HC12**

#### **DASHBOARD PHOTO:**

# REQUIRED CABLE(s): C12





#### **FOLLOW THIS INSTRUCTION STEP BY STEP:**

- 1. Remove the dashboard and open it carefully.
- 2. Remove the back side of the dash to get to the main board.
- 3. Solder C12 cables as shown on PHOTO 1.
- 4. Make sure that the connection you made is secure.
- 5. Use EDITOR to save memory backup data.
- 6. Press the READ KM button and check if the value shown on the screen is correct.
- 7. Now you can use the CHANGE KM function.



PHOTO 1: Solder C12 cables according to the colors like shown on the photos above.



#### ENIGMA USER MANUAL

## **FORD C-MAX HC12**

### **LEGAL DISCLAIMER:**

DIAGCAR ELECTRONICS S.L. does not take any legal responsibility of illegal use of any information stored in this document. Copying, distributing or taking any action in reliance with the content of