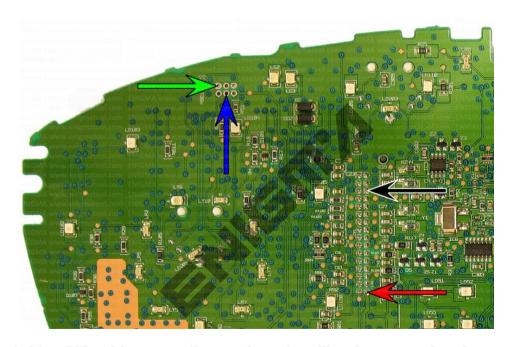

PHOTO 1: Solder C12 cables according to the colors like shown on the photos above.