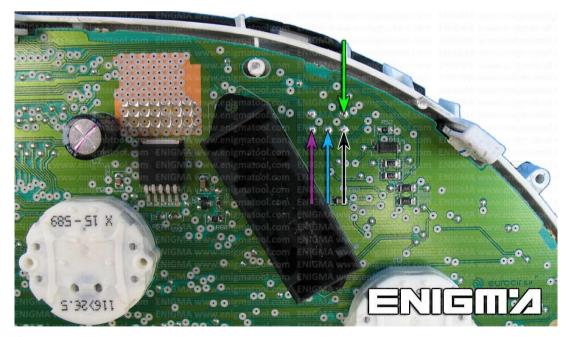

**PHOTO 1:** Solder C12 cables according to the colors like shown on the photos above.