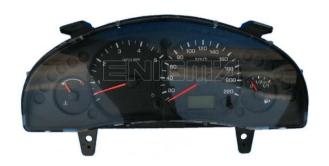

ENIGMA USER MANUAL

## **FORD CONNECT 2007 HC9S12**

#### **DASHBOARD PHOTO:**

# REQUIRED CABLE(s): C12





#### **FOLLOW THIS INSTRUCTION STEP BY STEP:**

- 1. Remove the dashboard and open it carefully.
- 2. Remove the back side of the dash to get to the main board.
- 3. Solder C12 cables as shown on PHOTO 1.
- 4. Make sure that the connection you made is secure.
- 5. Use EDITOR to save memory backup data.
- 6. Press the READ KM button and check if the value shown on the screen is correct.
- 7. Now you can use the CHANGE KM function.



PHOTO 1: Solder C12 cables according to the colors like shown on the photos above.



#### ENIGMA USER MANUAL

## **FORD CONNECT 2007 HC9S12**

### **LEGAL DISCLAIMER:**

DIAGCAR ELECTRONICS S.L. does not take any legal responsibility of illegal use of any information stored in this document. Copying, distributing or taking any action in reliance with the c