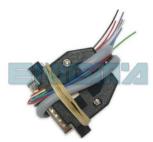

# REQUIRED CABLE(s): C12

PHOTO 1: Solder C12 cables according to the colors like shown on the photos above.