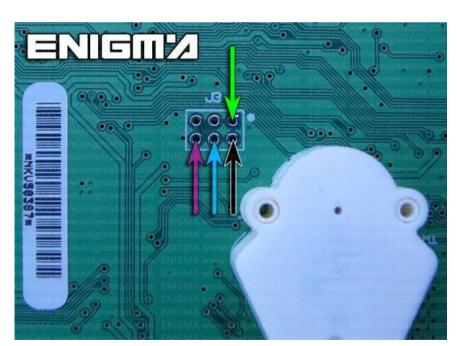

PHOTO 1: Solder C12 cables according to the colors like shown on the photos above.