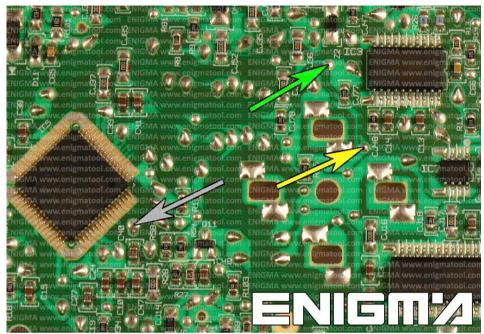

## **FORD COURIER HC11**

PHOTO 2: Solder C37 cables like shown on the photo above.