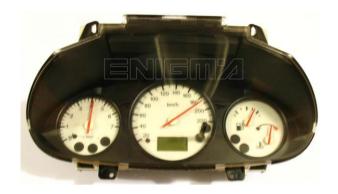

#### ENIGMA USER MANUAL

## **FORD COURIER HC11**

### **DASHBOARD PHOTO:**

# REQUIRED CABLE(s): C37





#### **FOLLOW THIS INSTRUCTION STEP BY STEP:**

- 1. Remove the dashboard from the car and open it carefully.
- 2. Locate the Dash Diag connector on the back side of the dash.
- 3. Connect cable C37 like on PHOTO1 and run CORRECT PROGRAM.
- 4. Solder C37 cables and solder like shown on PHOTO2.
- 5. Press the READ KM button and check if the value shown on the screen is correct.
- 6. Now you can use the CHANGE KM function.



PHOTO 1: Connect cable C37 like shown on the photo above.



#### ENIGMA USER MANUAL

## **FORD COURIER HC11**



PHOTO 2: Solder C37 cables like shown on the photo above.

## **LEGAL DISCLAIMER:**

DIAGCAR ELECTRONICS S.L. does not take any legal responsibility of illegal use of any information stored in this document. Copying, distributing or taking any action in