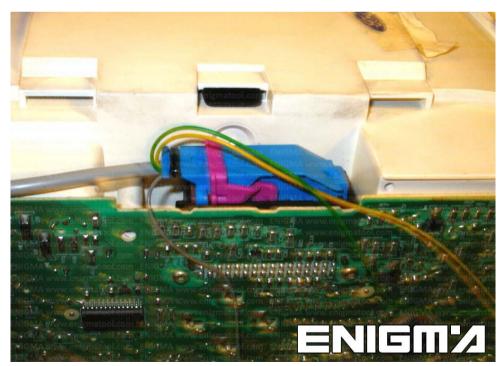

#### ENIGMA USER MANUAL

## **FORD COURIER HC11**

### **DASHBOARD PHOTO:**

# REQUIRED CABLE(s): C37





#### **FOLLOW THIS INSTRUCTION STEP BY STEP:**

- 1. Remove the dashboard from the car and open it carefully.
- 2. Locate the Dash Diag connector on the back side of the dash.
- 3. Connect cable C37 like on PHOTO1 and run CORRECT PROGRAM.
- 4. Solder C37 cables and solder like shown on PHOTO2.
- 5. Press the READ KM button and check if the value shown on the screen is correct.
- 6. Now you can use the CHANGE KM function.



PHOTO 1: Connect cable C37 like shown on the photo above.



#### ENIGMA USER MANUAL

## **FORD COURIER HC11**



PHOTO 2: Solder C37 cables like shown on the photo above.

## **LEGAL DISCLAIMER:**

DIAGCAR ELECTRONICS S.L. does not take any legal responsibility of illegal use of any information stored in this document. Copying, distributing or taking any action in reliance with the content of this information is strictly prohibited.