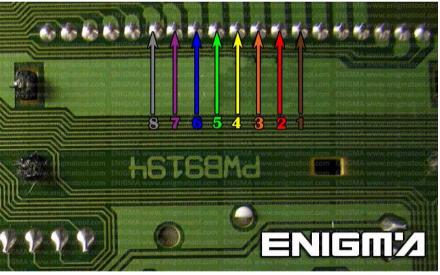

ENIGMA USER MANUAL FORD COURIER NEC

**PHOTO 3:** Solder C13 cable like shown on photo above.

**PHOTO 3:** Solder C13 cables like shown on photo above.