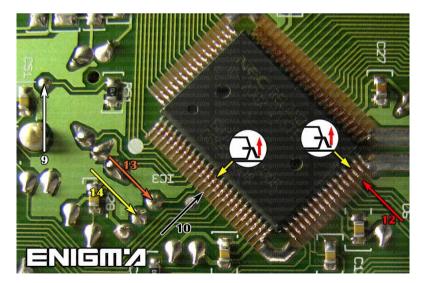

### FOLLOW THIS INSTRUCTION STEP BY STEP:

- 1. Remove the dashboard and open it carefully.
- 2. Remove the back side of the dash to get to the main board.
- 3. Solder C13 cable as shown on PHOTO 1.

## Remember to lift TWO PINS like shown on PHOTO1.

- 4. Solder C13 cable as shown on PHOTO 2.
- 5. Solder C13 cables as shown on PHOTO 3.
- 6. Make sure that the connection you made is secure.
- 7. Press the READ KM button and check if the value shown on the screen is correct.
- 8. Now you can use the CHANGE KM function.

**PHOTO 1:** Solder C13 cables like shown on the photo above.

FOR MORE INFORMATION Call 0034 983 359 787 or visit <u>www.enigmatool.com</u> DIAGCAR ELECTRONICS S.L. Ebanistería LA, 47610 Zaratán, Spain