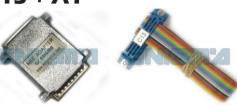

## ENIGMA USER MANUAL FORD COURIER NEC

#### **DASHBOARD PHOTO:**

#### REQUIRED CABLE(s): C13 + A1





### FOLLOW THIS INSTRUCTION STEP BY STEP:

- 1. Remove the dashboard and open it carefully.
- 2. Remove the back side of the dash to get to the main board.
- 3. Solder C13 cable as shown on PHOTO 1.

## Remember to lift TWO PINS like shown on PHOTO1.

- 4. Solder C13 cable as shown on PHOTO 2.
- 5. Solder C13 cables as shown on PHOTO 3.
- 6. Make sure that the connection you made is secure.
- 7. Press the READ KM button and check if the value shown on the screen is correct.
- 8. Now you can use the CHANGE KM function.



**PHOTO 1:** Solder C13 cables like shown on the photo above.

FOR MORE INFORMATION Call 0034 983 359 787 or visit <u>www.enigmatool.com</u> DIAGCAR ELECTRONICS S.L. Ebanistería LA, 47610 Zaratán, Spain



ENIGMA USER MANUAL FORD COURIER NEC



**PHOTO 3:** Solder C13 ca