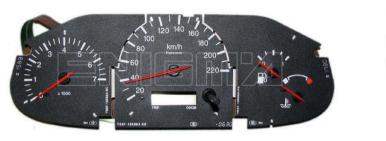

## ENIGMA USER MANUAL FORD COURIER NEC

#### **DASHBOARD PHOTO:**

#### REQUIRED CABLE(s): C13 + A1





### FOLLOW THIS INSTRUCTION STEP BY STEP:

- 1. Remove the dashboard and open it carefully.
- 2. Remove the back side of the dash to get to the main board.
- 3. Solder C13 cable as shown on PHOTO 1.

## Remember to lift TWO PINS like shown on PHOTO1.

- 4. Solder C13 cable as shown on PHOTO 2.
- 5. Solder C13 cables as shown on PHOTO 3.
- 6. Make sure that the connection you made is secure.
- 7. Press the READ KM button and check if the value shown on the screen is correct.
- 8. Now you can use the CHANGE KM function.



**PHOTO 1:** Solder C13 cables like shown on the photo above.

FOR MORE INFORMATION Call 0034 983 359 787 or visit <u>www.enigmatool.com</u> DIAGCAR ELECTRONICS S.L. Ebanistería LA, 47610 Zaratán, Spain



ENIGMA USER MANUAL FORD COURIER NEC



**PHOTO 3:** Solder C13