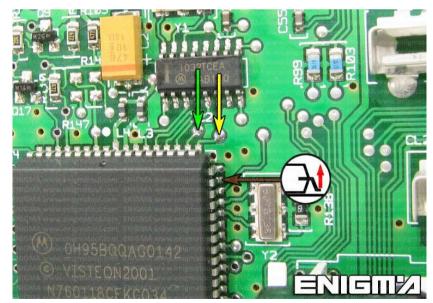

### FOLLOW THIS INSTRUCTION STEP BY STEP:

- 1. Remove the dashboard and open it carefully.
- 2. Remove the back side of the dash to get to the main board.
- 3. Solder C11 cables as shown on PHOTO 1. Remember to lift PIN shown on PHOTO1.
- 4. Solder C11 cables as shown on PHOTO 2.
- 5. Make sure that the connection you made is secure.
- 6. Use EDITOR to save memory backup data.
- 7. Press the READ KM button and check if the value shown on the screen is correct.
- 8. Now you can use the CHANGE KM function.

**PHOTO 1:** Solder C11 cables like shown on the photo above.

FORD ESCAPE

**PHOTO 2:** Solder C11 cables like shown on the photo above.