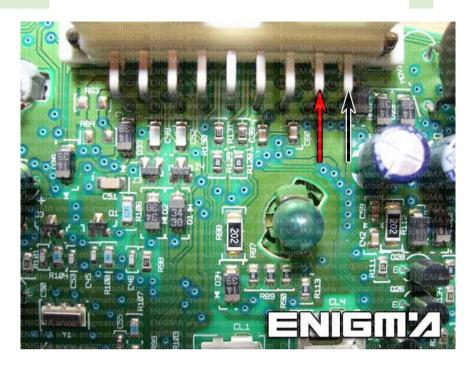

### FOLLOW THIS INSTRUCTION STEP BY STEP:

- 1. Remove the dashboard and open it carefully.
- 2. Remove the back side of the dash to get to the main board.
- 3. Solder C11 cables as shown on PHOTO 1. Remember to lift PIN shown on PHOTO1.
- 4. Solder C11 cables as shown on PHOTO 2.
- 5. Make sure that the connection you made is secure.
- 6. Use EDITOR to save memory backup data.
- 7. Press the READ KM button and check if the value shown on the screen is correct.
- 8. Now you can use the CHANGE KM function.

**PHOTO 1:** Solder C11 cables like shown on the photo above.

FORD ESCAPE

**PHOTO 2:** Solder C11 cables like shown on the photo above.