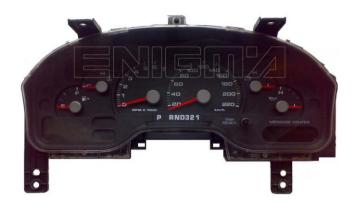

ENIGMA USER MANUAL

## **FORD EXPLORER LIMITED 2005**

#### **DASHBOARD PHOTO:**

# REQUIRED CABLE(s): C12





#### **FOLLOW THIS INSTRUCTION STEP BY STEP:**

- 1. Remove the dashboard and open it carefully.
- 2. Remove the back side of the dash to get to the main board.
- 3. Solder C12 cables as shown on PHOTO 1.
- 4. Make sure that the connection you made is secure.
- 5. Use EDITOR to save memory backup data.
- 6. Press the READ KM button and check if the value shown on the screen is correct.
- 7. Now you can use the CHANGE KM function.



PHOTO 1: Solder C12 cables according to the colors like shown on the photos above.



#### ENIGMA USER MANUAL

## **FORD EXPLORER LIMITED 2005**

### **LEGAL DISCLAIMER:**

DIAGCAR ELECTRONICS S.L. does not take any legal responsibility of illegal use of any information stored in this document. Copying, distributing or taking any action in reliance with the