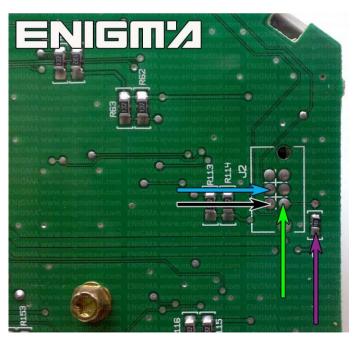

PHOTO 1: Solder C12 cables according to the colors like shown on the photos above.