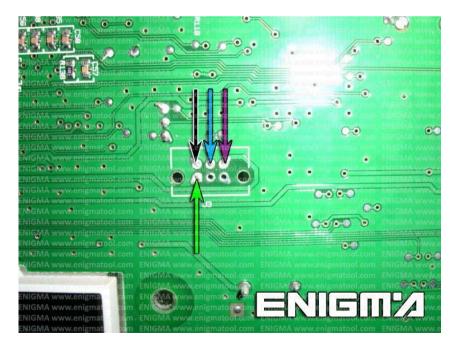

## FOLLOW THIS INSTRUCTION STEP BY STEP:

- 1. Remove the dashboard and open it carefully.
- 2. Remove the back side of the dash to get to the main board.
- 3. Solder C12 cables as shown on PHOTO 1.
- 4. Make sure that the connection you made is secure.
- 5. Use EDITOR to save memory backup data.
- 6. Press the READ KM button and check if the value shown on the screen is correct.
- 7. Now you can use the CHANGE KM function.

**PHOTO 1:** Solder C12 cables according to the colors like shown on the photos above.