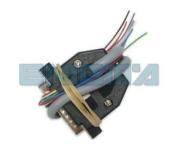

## FOLLOW THIS INSTRUCTION STEP BY STEP:

- 1. Remove the dashboard and open it carefully.
- 2. Remove the back side of the dash to get to the main board.
- 3. Solder C12 cables as shown on PHOTO 1.
- 4. Make sure that the connection you made is secure.
- 5. Use EDITOR to save memory backup data.
- 6. Press the READ KM button and check if the value shown on the screen is correct.
- 7. Now you can use the CHANGE KM function.

**PHOTO 1:** Solder C12 cables according to the colors like shown on the photos above.