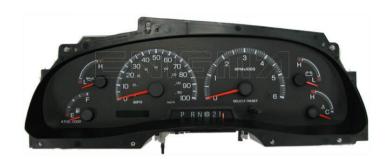

#### ENIGMA USER MANUAL

## FORD F150 HC11 V1

### **DASHBOARD PHOTO:**

# REQUIRED CABLE(s): C11





### **FOLLOW THIS INSTRUCTION STEP BY STEP:**

- 1. Remove the dashboard and open it carefully.
- 2. Remove the back side of the dash to get to the main board.
- 3. Solder C11 cables as shown on PHOTO 1.
- 4. Solder C11 cables as shown on PHOTO 2.
- 5. Make sure that the connection you made is secure.
- 6. Use EDITOR to save memory backup data.
- 7. Press the READ KM button and check if the value shown on the screen is correct.
- 8. Now you can use the CHANGE KM function.



PHOTO 1: Solder C11 cables like shown on the photo above.



ENIGMA USER MANUAL

## FORD F150 HC11 V1



PHOTO 2: Solder C11 cables like shown on the photo above.

## **LEGAL DISCLAIMER:**

DIAGCAR ELECTRONICS S.L. does not take any legal responsibility of illegal use of any information stored in this document. Cop