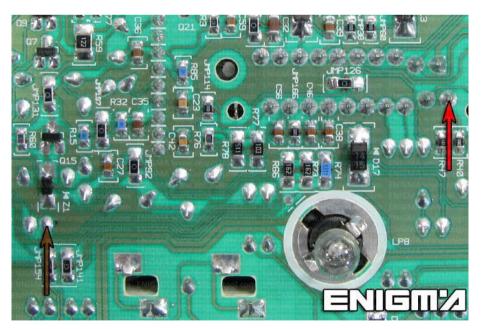

#### ENIGMA USER MANUAL

## FORD F150 HC11 V1

### **DASHBOARD PHOTO:**

# REQUIRED CABLE(s): C11





### **FOLLOW THIS INSTRUCTION STEP BY STEP:**

- 1. Remove the dashboard and open it carefully.
- 2. Remove the back side of the dash to get to the main board.
- 3. Solder C11 cables as shown on PHOTO 1.
- 4. Solder C11 cables as shown on PHOTO 2.
- 5. Make sure that the connection you made is secure.
- 6. Use EDITOR to save memory backup data.
- 7. Press the READ KM button and check if the value shown on the screen is correct.
- 8. Now you can use the CHANGE KM function.



PHOTO 1: Solder C11 cables like shown on the photo above.



ENIGMA USER MANUAL

## FORD F150 HC11 V1



PHOTO 2: Solder C11 cables like shown on the photo above.

## **LEGAL DISCLAIMER:**

DIAGCAR ELECTRONICS S.L. does not take any legal responsibility of illegal use of any information stored in this document. Copying, distributing or taking any action in reliance with the content of this information is strictly prohibited.