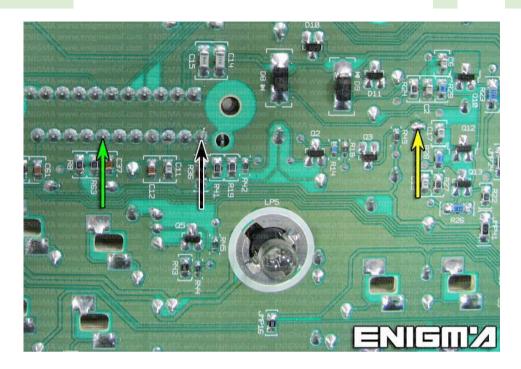

#### ENIGMA USER MANUAL

## FORD F150 HC11 V1

### **DASHBOARD PHOTO:**

# REQUIRED CABLE(s): C11





### **FOLLOW THIS INSTRUCTION STEP BY STEP:**

- 1. Remove the dashboard and open it carefully.
- 2. Remove the back side of the dash to get to the main board.
- 3. Solder C11 cables as shown on PHOTO 1.
- 4. Solder C11 cables as shown on PHOTO 2.
- 5. Make sure that the connection you made is secure.
- 6. Use EDITOR to save memory backup data.
- 7. Press the READ KM button and check if the value shown on the screen is correct.
- 8. Now you can use the CHANGE KM function.



PHOTO 1: Solder C11 cables like shown on the photo above.



ENIGMA USER MANUAL

## FORD F150 HC11 V1



PHOTO 2: Solder C11 cables like shown on the photo above.

## **LEGAL DISCLAIMER:**

DIAGCAR ELECTRONICS S.L. does not take any legal responsibility of illegal use of any information stored in this document. Copying, distributing or taking any action in reliance with the content of this information is strictly prohibited.