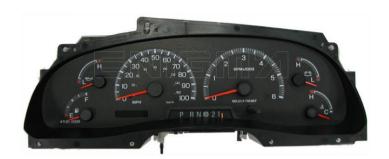

#### ENIGMA USER MANUAL

## FORD F150 HC11 V2

#### **DASHBOARD PHOTO:**

# REQUIRED CABLE(s): C11





#### **FOLLOW THIS INSTRUCTION STEP BY STEP:**

- 1. Remove the dashboard and open it carefully.
- 2. Remove the back side of the dash to get to the main board.
- 3. Solder C11 cable as shown on PHOTO 1.

#### Remember to lift PIN like shown on PHOTO1.

- 4. Solder C11 cables as shown on PHOTO 2.
- 5. Solder C11 cables as shown on PHOTO 3.
- 6. Make sure that the connection you made is secure.
- 7. Use EDITOR to save memory backup data.
- 8. Press the READ KM button and check if the value shown on the screen is correct.
- 9. Now you can use the CHANGE KM function.



PHOTO 1: Solder C11 cables like shown on the photo above.



#### ENIGMA USER MANUAL

# **FORD F150 HC11 V2**



PHOTO 2: Power lead connection.



PHOTO 3: Solder C11 cables like shown on photo above.

## **LEGAL DISCLAIM