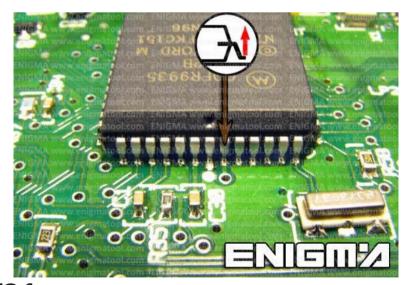

#### Remember to lift PIN like shown on PHOTO1.

- 4. Solder C11 cables as shown on PHOTO 2.
- 5. Solder C11 cables as shown on PHOTO 3.
- 6. Make sure that the connection you made is secure.
- 7. Use EDITOR to save memory backup data.
- 8. Press the READ KM button and check if the value shown on the screen is correct.
- 9. Now you can use the CHANGE KM function.

PHOTO 1: Solder C11 cables like shown on the photo above.