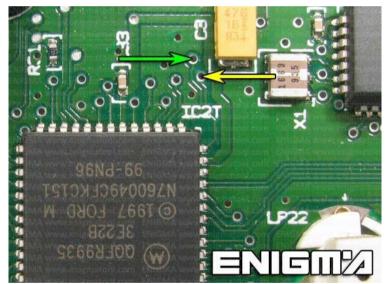

#### Remember to lift PIN like shown on PHOTO1.

- 4. Solder C11 cables as shown on PHOTO 2.
- 5. Solder C11 cables as shown on PHOTO 3.
- 6. Make sure that the connection you made is secure.
- 7. Use EDITOR to save memory backup data.
- 8. Press the READ KM button and check if the value shown on the screen is correct.
- 9. Now you can use the CHANGE KM function.

PHOTO 1: Solder C11 cables like shown on the photo above.