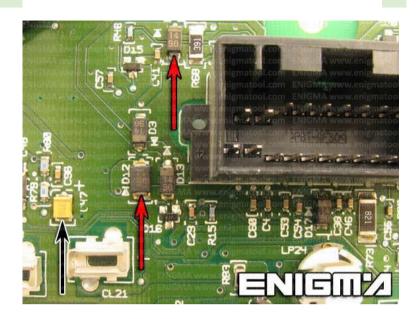

# **FORD F150 HC11 V2**

PHOTO 2: Power lead connection.

PHOTO 3: Solder C11 cables like shown on photo above.