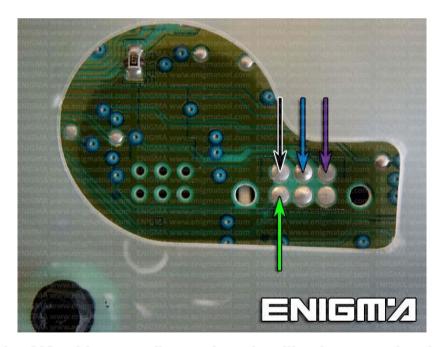

PHOTO 1: Solder C12 cables according to the colors like shown on the photos above.