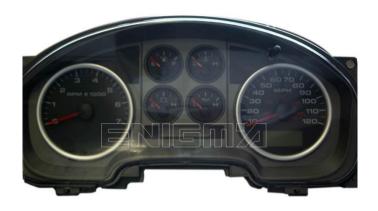

#### ENIGMA USER MANUAL

## FORD F150 HC9S12

### **DASHBOARD PHOTO:**

# REQUIRED CABLE(s): C12





#### **FOLLOW THIS INSTRUCTION STEP BY STEP:**

- 1. Remove the dashboard and open it carefully.
- 2. Remove the back side of the dash to get to the main board.
- 3. Solder C12 cables as shown on PHOTO 1.
- 4. Make sure that the connection you made is secure.
- 5. Use EDITOR to save memory backup data.
- 6. Press the READ KM button and check if the value shown on the screen is correct.
- 7. Now you can use the CHANGE KM function.



PHOTO 1: Solder C12 cables according to the colors like shown on the photos above.



#### ENIGMA USER MANUAL

## FORD F150 HC9S12

## **LEGAL DISCLAIMER:**

DIAGCAR ELECTRONICS S.L. does not take any legal responsibility of illegal use of any information stored in this document. Copying, distributing or taking any action in reliance with the content of thi