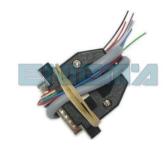

## REQUIRED CABLE(s): C12

**PHOTO 1:** Solder C12 cables according to the colors like shown on the photos above.