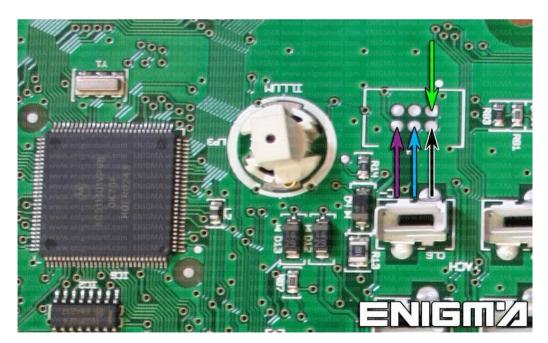

**PHOTO 1:** Solder C12 cables according to the colors like shown on the photos above.