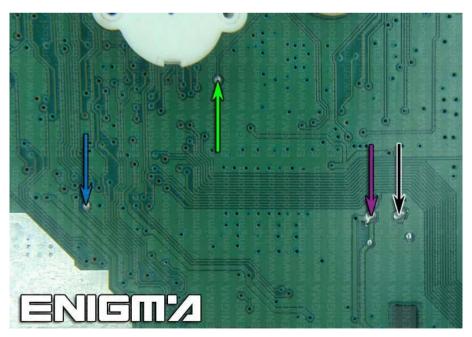

**PHOTO 1:** Solder C12 cables according to the colors like shown on the photos above.