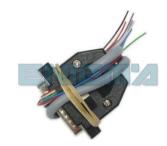

**PHOTO 1:** Solder C12 cables according to the colors like shown on the photos above.