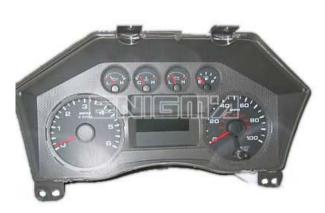

## ENIGMA USER MANUAL FORD F250 2008 HC9S12

## **DASHBOARD PHOTO:**







## FOLLOW THIS INSTRUCTION STEP BY STEP:

- 1. Remove the dashboard and open it carefully.
- 2. Remove the back side of the dash to get to the main board.
- 3. Solder C12 cables as shown on PHOTO 1.
- 4. Make sure that the connection you made is secure.
- 5. Use EDITOR to save memory backup data.
- 6. Press the READ KM button and check if the value shown on the screen is correct.
- 7. Now you can use the CHANGE KM function.



**PHOTO 1:** Solder C12 cables according to the colors like shown on the photos above.





## **LEGAL DISCLAIMER:**

**DIAGCAR ELECTRONICS S.L.** does not take any legal responsibility of illegal use of any information stored in this document. Copying, distributing or taking any action in reliance with the content of this information is strictly prohibited.

F