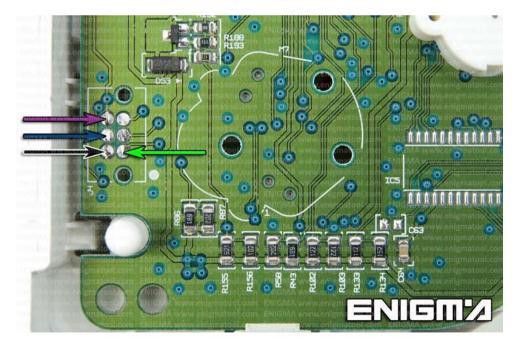

**PHOTO 1:** Solder C12 cables according to the colors like shown on the photos above.