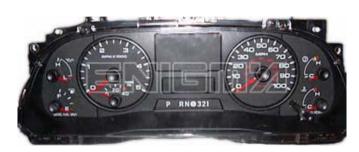

## **DASHBOARD PHOTO:**







## FOLLOW THIS INSTRUCTION STEP BY STEP:

- 1. Remove the dashboard and open it carefully.
- 2. Remove the back side of the dash to get to the main board.
- 3. Solder C12 cables as shown on PHOTO 1.
- 4. Make sure that the connection you made is secure.
- 5. Use EDITOR to save memory backup data.
- 6. Press the READ KM button and check if the value shown on the screen is correct.
- 7. Now you can use the CHANGE KM function.



**PHOTO 1:** Solder C12 cables according to the colors like shown on the photos above.





## **LEGAL DISCLAIMER:**

**DIAGCAR ELECTRONICS S.L. does not take any legal** responsibility of illegal use of any information stored in this document. Copying, distributing or taking any action in reliance with the content of this information is strictly prohibited.

F