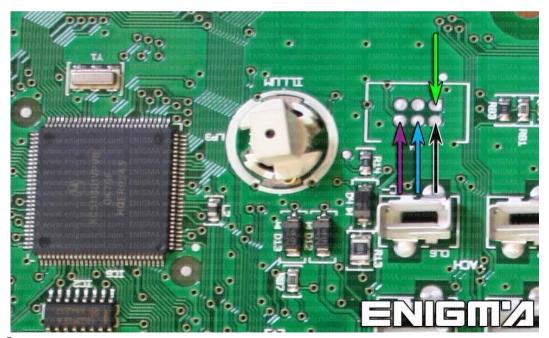

**PHOTO 1:** Solder C12 cables according to the colors like shown on the photos above.