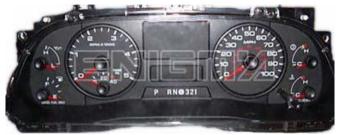

## **DASHBOARD PHOTO:**

### **FOLLOW THIS INSTRUCTION STEP BY STEP:**

- 1. Remove the dashboard and open it carefully.
- 2. Remove the back side of the dash to get to the main board.
- 3. Solder C12 cables as shown on PHOTO 1.
- 4. Make sure that the connection you made is secure.
- 5. Use EDITOR to save memory backup data.
- 6. Press the READ KM button and check if the value shown on the screen is correct.
- 7. Now you can use the CHANGE KM function.

PHOTO 1: Solder C12 cables according to the colors like shown on the photos above.