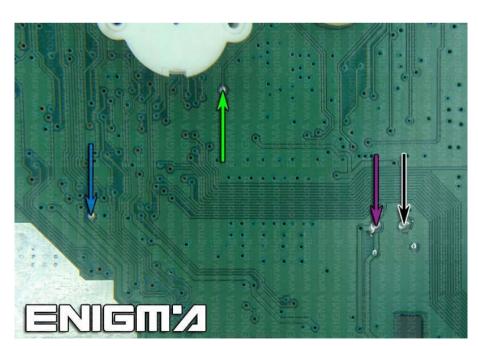

### **FOLLOW THIS INSTRUCTION STEP BY STEP:**

- 1. Remove the dashboard and open it carefully.
- 2. Remove the back side of the dash to get to the main board.
- 3. Solder C12 cables as shown on PHOTO 1.
- 4. Make sure that the connection you made is secure.
- 5. Use EDITOR to save memory backup data.
- 6. Press the READ KM button and check if the value shown on the screen is correct.
- 7. Now you can use the CHANGE KM function.

PHOTO 1: Solder C12 cables according to the colors like shown on the photos above.