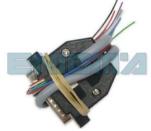

### **FOLLOW THIS INSTRUCTION STEP BY STEP:**

- 1. Remove the dashboard and open it carefully.
- 2. Remove the back side of the dash to get to the main board.
- 3. Solder C12 cables as shown on PHOTO 1.
- 4. Make sure that the connection you made is secure.
- 5. Use EDITOR to save memory backup data.
- 6. Press the READ KM button and check if the value shown on the screen is correct.
- 7. Now you can use the CHANGE KM function.

PHOTO 1: Solder C12 cables according to the colors like shown on the photos above.