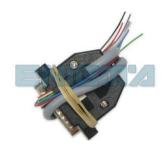

## FOLLOW THIS INSTRUCTION STEP BY STEP:

- 1. Remove the dashboard and open it carefully.
- 2. Remove the back side of the dash to get to the main board.
- 3. Solder C12 cables as shown on PHOTO 1.
- 4. Make sure that the connection you made is secure.
- 5. Use EDITOR to save memory backup data.
- 6. Press the READ KM button and check if the value shown on the screen is correct.
- 7. Now you can use the CHANGE KM function.