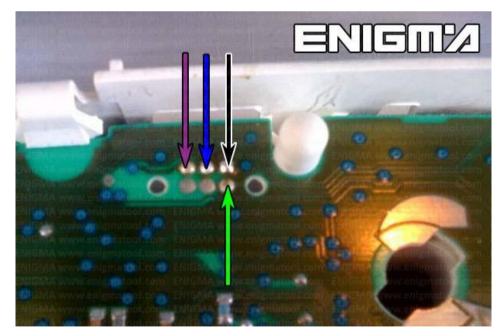

**PHOTO 1:** Solder C12 cables according to the colors like shown on the photos above.