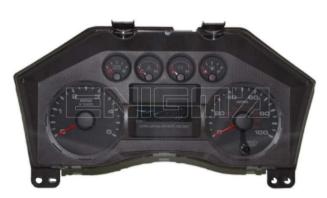

## ENIGMA USER MANUAL FORD F450 HC9S12

## **DASHBOARD PHOTO:**







## FOLLOW THIS INSTRUCTION STEP BY STEP:

- 1. Remove the dashboard and open it carefully.
- 2. Remove the back side of the dash to get to the main board.
- 3. Solder C12 cables as shown on PHOTO 1.
- 4. Make sure that the connection you made is secure.
- 5. Use EDITOR to save memory backup data.
- 6. Press the READ KM button and check if the value shown on the screen is correct.
- 7. Now you can use the CHANGE KM function.



**PHOTO 1:** Solder C12 cables according to the colors like shown on the photos above.







## LEGAL DISCLAIMER:

**DIAGCAR ELECTRONICS S.L.** does not take any legal responsibility of illegal use of any information stored in this document. Copying, distributing or taking any action in reliance with the content of this information is strictly prohibited.

FOR