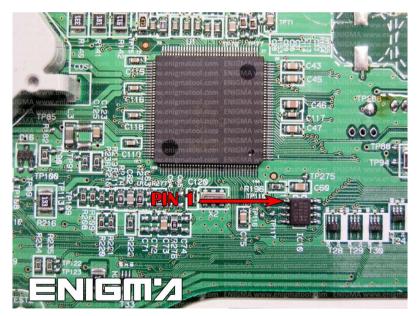

### FOLLOW THIS INSTRUCTION STEP BY STEP:

- 1. Remove the dashboard and open it carefully.
- 2. Locate the EEPROM memory.
- 3. Look at PHOTO1 to find correct position of PIN1.
- 4. Connect the EEPROM memory using C4 cable.
- 5. Make sure that you connected the C4 clip correctly.
- 6. Press the READ EEP button and save EEPROM memory backup data.
- 7. Press the READ KM button and check if the value shown on the screen is correct.
- 8. Now you can use the CHANGE KM function.

**PHOTO 1:** Connect cable C4 to the EEPROM memory according to the picture above.