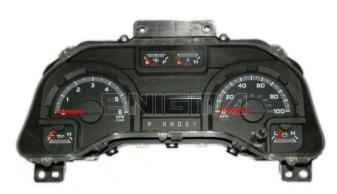

## ENIGMA USER MANUAL

# **FORD F 250**

#### **DASHBOARD PHOTO:**



**REQUIRED CABLE(s):** 



**C4** 



### FOLLOW THIS INSTRUCTION STEP BY STEP:

- 1. Remove the dashboard and open it carefully.
- 2. Locate the EEPROM memory.
- 3. Look at PHOTO1 to find correct position of PIN1.
- 4. Connect the EEPROM memory using C4 cable.
- 5. Make sure that you connected the C4 clip correctly.
- 6. Press the READ EEP button and save EEPROM memory backup data.
- 7. Press the READ KM button and check if the value shown on the screen is correct.
- 8. Now you can use the CHANGE KM function.



**PHOTO 1:** Connect cable C4 to the EEPROM memory according to the picture above.





## **LEGAL DISCLAIMER:**

**DIAGCAR ELECTRONICS S.L. does not take any legal** responsibility of illegal use of any information stored in this document. Copying, distributing or taking any ac